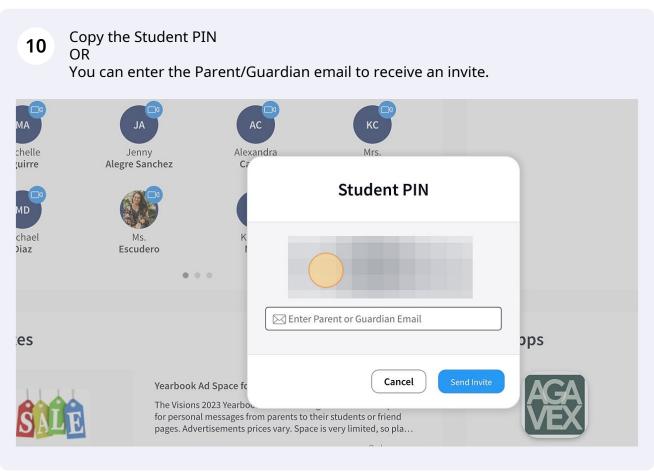

### 11 Click the "Enter Parent or Guardian Email" field.

If you sent the invite via email, go to your email and open the invite.

OR

If you copied the Student PIN, go to Step 16.

(!)

If you copied the Student PIN (Step 10), navigate back to the Parent Portal and paste or type the PIN.