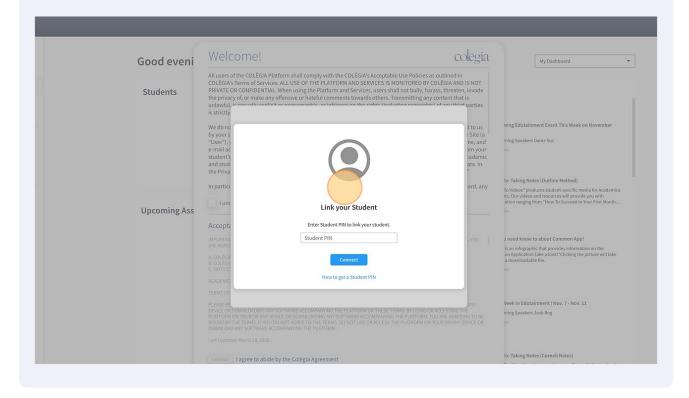

### 11 Click the "Enter Parent or Guardian Email" field.

If you sent the invite via email, go to your email and open the invite.

OR

If you copied the Student PIN, go to Step 16.

(!)

If you copied the Student PIN (Step 10), navigate back to the Parent Portal and paste or type the PIN.

16 Click the "Student PIN" field.

# In partice Link your Student Enter Student PIN to link your student. IMPORTAN ARE AGREE A COLEGIA B. COLEGIA C. NOTICE! ACADEMIC TERMS OF PLEASE RE DEVICE OR DOWNLOADING ANY SOFTWARE ACCOMPANYING THE PLATFORM OR THESE TERMS. BY USING OR ACCESSING THE PLATFORM ON YOUR OR ANY DEVICE OR DOWNLOADING ANY SOFTWARE ACCOMPANYING THE PLATFORM, YOU ARE AGREEING TO BE BOUND BY THE TERMS. IF YOU DO NOT AGREE TO THE TERMS, DO NOT USE OR ACCESS THE PLATFORM ON YOUR OR ANY DEVICE OR DOWNLOAD ANY SOFTWARE ACCOMPANYING THE PLATFORM. Last Updated: March 29, 2020

Click "I AGREE" 23 \*Make sure to scroll down in order for the "I AGREE" button to show up. Welcome! colēgia Good eveni My Dashboard In particular, you consent to our receipt of Personal Information from your school, your school's School Board, any higher education institution or other institution authorized by your school to share Personal Information with us. Disclosure of this Personal Information is made at the request of your school's Governing Board and not the School Board, Receipt of these records is authorized under the Family Educational Rights and Privacy Act (FERPA), a federal law that regulates the privacy of student records, and we are subject to all of the same conditions regarding the use and protection of said records as all school officials, as further provided in 34 CFR 599.33. As a contractor for your school, we receive these disclosures on the same basis as school officials employed by your school and use of these records. Consistent with FERPA, we confirm that we have a legitimate educational interest in receiving these records in that they are needed to perform the services contracted by your school. Our use of these records shall be strictly limited to fulfilling the performance of those services. Accordingly, your Personal Information shall not be re-disclosed by us for any reason without the express written consent of a parent or an eligible student (edined as a student who is either eighteen years of age or older or is enrolled in a postsecondary institution) in accordance with the provisions of 34 CFR 599.30(b), or unless your school has authorized the re-disclosure under, and in full accordance with, an applicable ErRPA exception. Furthermore, if our agreement with your school is terminated and we are no longer performing services for your school, we will destroy the applicable ErRPM exception in a service and a supplicable ErRPM exception. Students ■ Lunderstand **Upcoming Ass** Acceptable Use Policy | Terms and Conditions study guide comp US GOVT HON-5221210 Class Fee - Select PROB STAT W/APPS HC 15. NOTICES FROM COLÉGIA 0