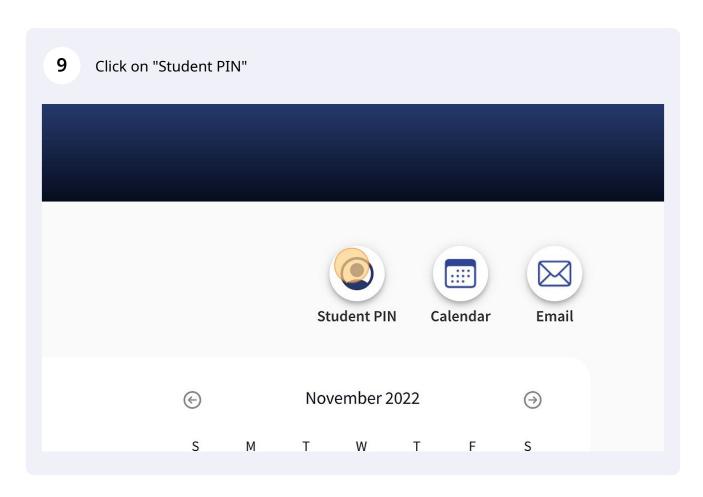

e or Apple!
If you do not have either, you can fill out the sign-up form shown below.

Parent/Guardian Sign Up

With a Colegia account you can link students to track their progress, connect with school staff and more!

White a Colegia account you can link students to track their progress, connect with school staff and more!

White a Colegia account you can link students to track their progress, connect with school staff and more!

White a Colegia account you can link students to track their progress, connect with school staff and more!

Already have an account? Log in

OR

Cancel

Continue

Once you reach the parent portal, open another tab and login to your child(s) account.



# Sign Into Your Child's Colēgia Account

Go to <u>colegia.org</u> and click on "Student / Staff Log In"











### 11 Click the "Enter Parent or Guardian Email" field.







If you sent the invite via email, go to your email and open the invite.

OR

If you copied the Student PIN, go to Step 16.





(!)

If you copied the Student PIN (Step 10), navigate back to the Parent Portal and paste or type the PIN.

16 Click the "Student PIN" field.



# In partice Link your Student Enter Student PIN to link your student. IMPORTAN ARE AGREE A COLEGIA B. COLEGIA C. NOTICE! ACADEMIC TERMS OF PLEASE RE DEVICE OR DOWNLOADING ANY SOFTWARE ACCOMPANYING THE PLATFORM OR THESE TERMS. BY USING OR ACCESSING THE PLATFORM ON YOUR OR ANY DEVICE OR DOWNLOADING ANY SOFTWARE ACCOMPANYING THE PLATFORM, YOU ARE AGREEING TO BE BOUND BY THE TERMS. IF YOU DO NOT AGREE TO THE TERMS, DO NOT USE OR ACCESS THE PLATFORM ON YOUR