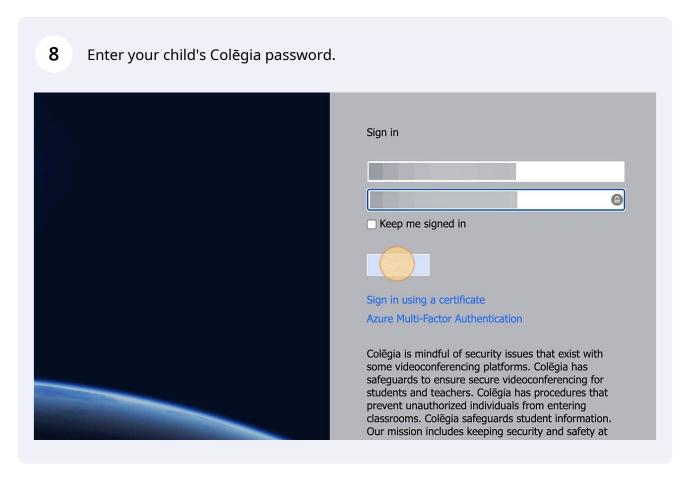

# Sign Into Your Child's Colēgia Account

Go to <u>colegia.org</u> and click on "Student / Staff Log In"