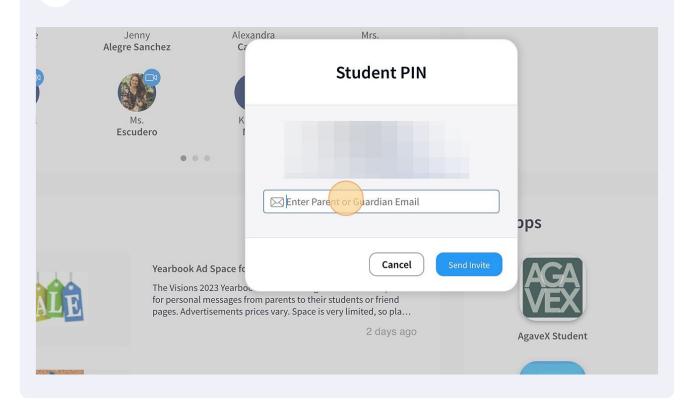

### 11 Click the "Enter Parent or Guardian Email" field.

If you sent the invite via email, go to your email and open the invite.

OR

If you copied the Student PIN, go to Step 16.

(!)

If you copied the Student PIN (Step 10), navigate back to the Parent Portal and paste or type the PIN.