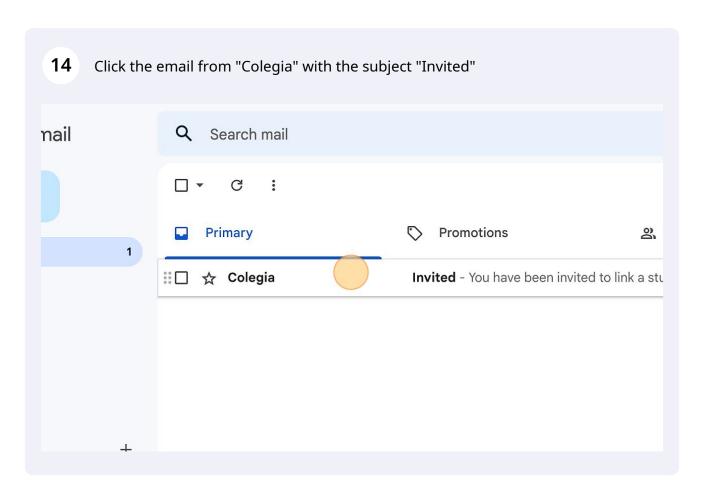

### 11 Click the "Enter Parent or Guardian Email" field.

If you sent the invite via email, go to your email and open the invite.

OR

If you copied the Student PIN, go to Step 16.

(!)

If you copied the Student PIN (Step 10), navigate back to the Parent Portal and paste or type the PIN.