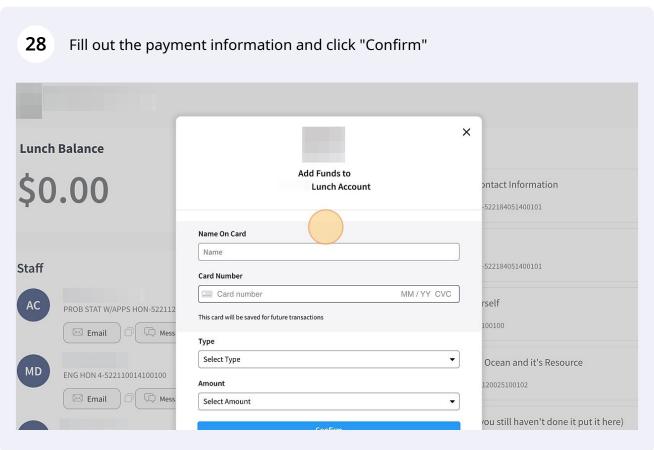

# How to Add Funds to School Wallets (Lunch Account)

Navigate to <a href="https://www.colegia.org/parent/dashboard">www.colegia.org/parent/dashboard</a>