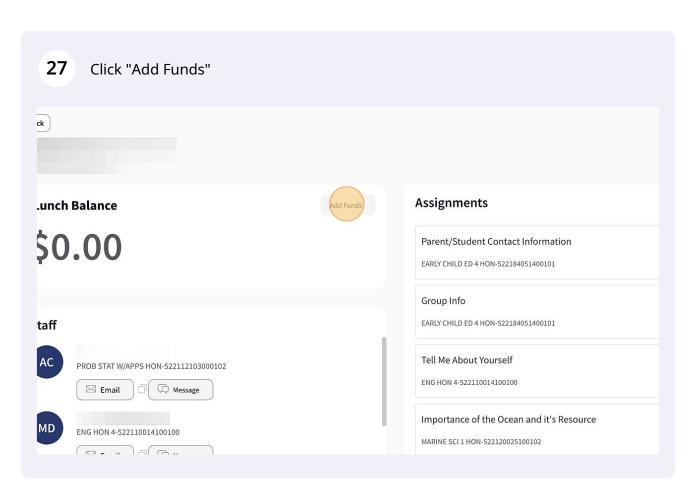

# How to Add Funds to School Wallets (Lunch Account)

Navigate to <a href="https://www.colegia.org/parent/dashboard">www.colegia.org/parent/dashboard</a>