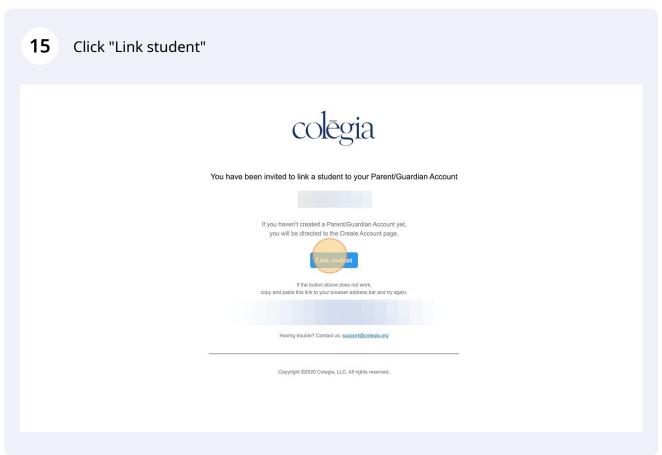

### 11 Click the "Enter Parent or Guardian Email" field.

If you sent the invite via email, go to your email and open the invite.

OR

If you copied the Student PIN, go to Step 16.

(!)

If you copied the Student PIN (Step 10), navigate back to the Parent Portal and paste or type the PIN.