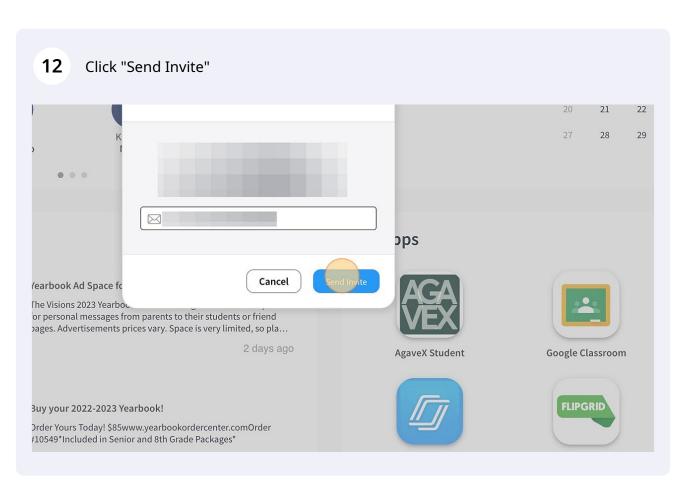

### 11 Click the "Enter Parent or Guardian Email" field.

If you sent the invite via email, go to your email and open the invite.

OR

If you copied the Student PIN, go to Step 16.

(!)

If you copied the Student PIN (Step 10), navigate back to the Parent Portal and paste or type the PIN.

16 Click the "Student PIN" field.